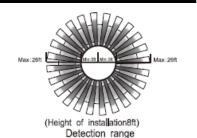

## **PRODUCT HIGHLIGHTS**

- · Behind the lens sensor
- Microwave technology
- Dimmable
- · Max 12ft mounting height
- 360° of coverage
- Max detection radius of 26ft
- · Dip switch or remote (RC-100) controlled
- Available settings: sensitivity, hold time, stand-by dim, stand-by period, and daylight

## 8~12H

Height of insta∎ation8~12ft

**FIELD OF VIEW** 