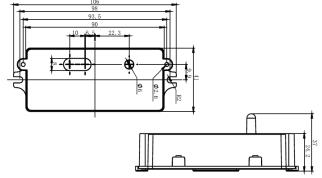

### **COMPATIBLE WITH**

- VP2-Series Vapor Proof (120-277V)
- VPHB1-Series Vapor Proof (120-277V)

| ELECTRICAL SPECIFICATIONS                  |                    | CONSTRUCTION         |                                                             |                                |
|--------------------------------------------|--------------------|----------------------|-------------------------------------------------------------|--------------------------------|
| Input Voltage                              | 120-277V           |                      | Housing Material                                            | Polycarbonate                  |
| Max Load (LED)                             | 800VA @ 1          | 20V / 1200VA @ 277V  | <b>Housing Color</b>                                        | White                          |
| Microwave Frequency 5.8GHz SENSOR SETTINGS |                    | Dimensions (inch/mm) | L: 4 3/16" (106mm)<br>W: 1 5/8" (41mm)<br>H: 1 7/16" (37mm) |                                |
| SETTINGS                                   | DIP SWITCH         | RC-100               | Weight (kg/oz)                                              | 75g / 2.6oz                    |
| Sensitivity                                | 20-100%            | 20-100%              | Operation Range (°C/°F)                                     | -40°C to 70°C / -40°F to 158°F |
| Hold Time                                  | 10s-15min          | 10s-60min            | Warranty                                                    | 5 years                        |
| Stand-by Dim Level                         | 0-50%              | 0-50%                | APPROVALS & LISTINGS                                        |                                |
| Stand-by Dim Time                          | 1-60min, ∞         | 1-60min, ∞           | UL/ETL Listed                                               | cULus                          |
| <b>Daylight Sensor</b>                     | 10-50 lux, disable | 10-50 lux, disable   | PRODUCT DIMENSIONS                                          |                                |
| Max Brightness                             | N/A                | 70-100%              | 106                                                         | <del></del>                    |