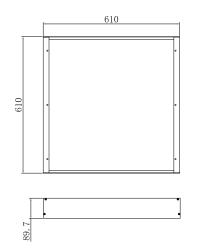

| PRODUCT INFORMATON |                                                                                            |  |  |  |
|--------------------|--------------------------------------------------------------------------------------------|--|--|--|
| Model #            | FPH-22SMK1                                                                                 |  |  |  |
| Description        | Surface Mount Kit for 2x2 Flat Panels                                                      |  |  |  |
| Material           | Aluminum                                                                                   |  |  |  |
| Compatibility      | FPH2-Series Hybrid Flat Panels<br>FPH1-Series Hybrid Flat Panels<br>FP6-Series Flat Panels |  |  |  |
| Dimensions         | 24.02" x 24.02" with 3.53" profile<br>610mm x 610mm with 89.7mm profile                    |  |  |  |