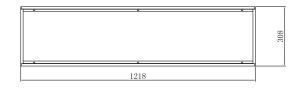

## FPH-SERIES SURFACE MOUNT KIT

| PRODUCT INFORMATON |                                                                                            |  |  |  |
|--------------------|--------------------------------------------------------------------------------------------|--|--|--|
| Model #            | FPH-14SMK1                                                                                 |  |  |  |
| Description        | Surface Mount Kit for 1x4 Flat Panels                                                      |  |  |  |
| Material           | Aluminum                                                                                   |  |  |  |
| Compatibility      | FPH2-Series Hybrid Flat Panels<br>FPH1-Series Hybrid Flat Panels<br>FP6-Series Flat Panels |  |  |  |
| Dimensions         | 49.95" x 12.13" with 3.53" profile<br>1218mm x 308mm with 89.7mm profile                   |  |  |  |
|                    |                                                                                            |  |  |  |