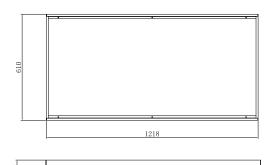

9.7

| PRODUCT INFORMATON |                                                                                            |  |  |  |
|--------------------|--------------------------------------------------------------------------------------------|--|--|--|
| Model #            | FPH-24SMK1                                                                                 |  |  |  |
| Description        | Surface Mount Kit for 2x4 Flat Panels                                                      |  |  |  |
| Material           | Aluminum                                                                                   |  |  |  |
| Compatibility      | FPH2-Series Hybrid Flat Panels<br>FPH1-Series Hybrid Flat Panels<br>FP6-Series Flat Panels |  |  |  |
| Dimensions         | 47.95" x 24.02" with 3.53" profile<br>1218mm x 610mm with 89.7mm profile                   |  |  |  |
|                    |                                                                                            |  |  |  |