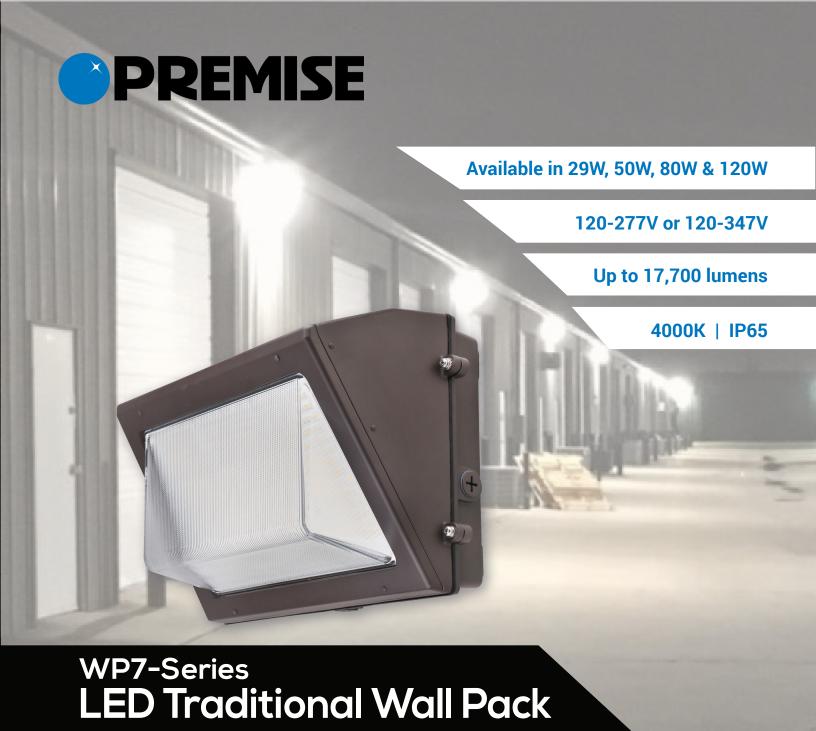

The WP7-Series LED Traditional Style Wall Pack uses industry-leading LED chips and drivers to deliver a quality, energy saving lighting solution. It is also designed for an easy install, directly fitting onto existing electrical boxes, making it the contractor's choice when replacing older high pressure sodium and metal halide wall packs.

### Key Features & Benefits

- Up to 150 lm/W
- Traditional style wall pack using modern, energyefficient LED technology
- Aluminum Alloy housing for corrosion resistance
- IP65 rated
- -40°F /-40°C minimum starting temperature

- Uses a glass lens that won't haze over time and provides high light transmisson and clarity
- Optional accessories: Glare Shield to reduce uplight/side glare and Wire Guard for additional protection
- Backed by a worry-free 10 year warranty