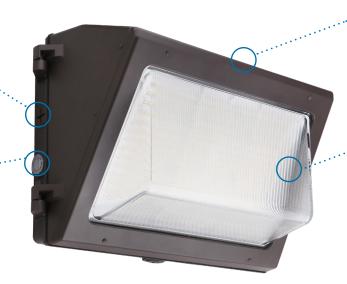

## WHY CHOOSE THIS FIXTURE?

#### **MULTIPLE KNOCKOUTS**

Offers a wide range of flexibility when choosing where to install

# INTEGRATED PHOTOCELL ... (120-277V MODELS)

Includes an Integrated Photocell (optional Stem Mount Photocell accessory available for 347V models)

#### **ALUMINUM ALLOY HOUSING**

IP65 rated to be dust tight and protected against projected water

#### GLASS LENS

Transmits 92% of light, won't haze over time and provides a high resistance to UV degradation