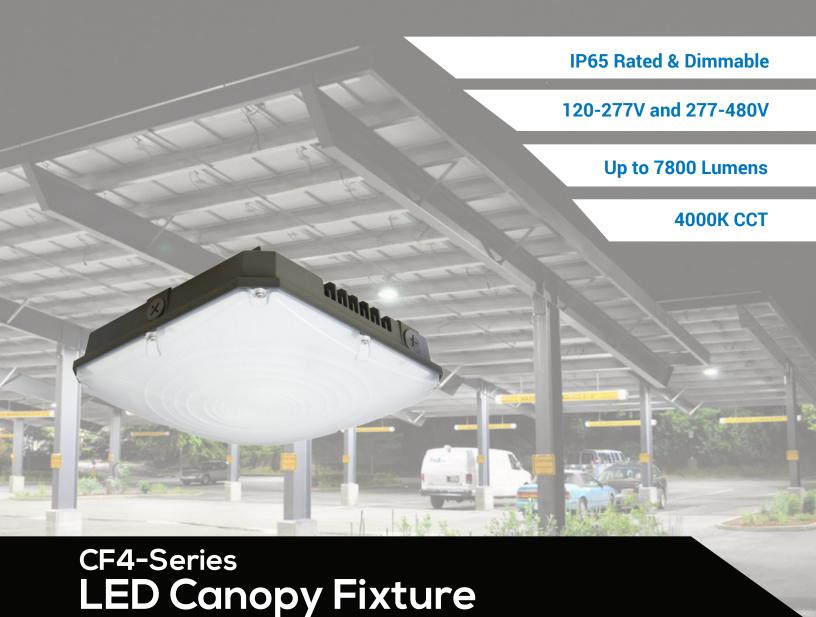

The CF4-Series Dimmable LED Canopy Fixture is an ultra-thin, energy-efficient solution for illuminating commercial and industrial environments.

Designed with a dropped diffuser lens, the fixture provides maximum lateral light distribution while minimizing glare.

As a DLC Premium listed Parking Garage Luminaire, it is perfect for use in parking structures, storage areas, shopping area walkways and entryways.

## **Key Features & Benefits**

- Aluminum housing with polycarbonate lens
- 50,000 hours lifespan for maintenence-free operation
- Suitable for direct surface or pendant mounting
- Dark grey finish to match any outdoor environment
- -40°F to 104°F (-40°C to 40°C) operation temperature range
- IP65 rated
- Backed by a worry-free 10 year warranty