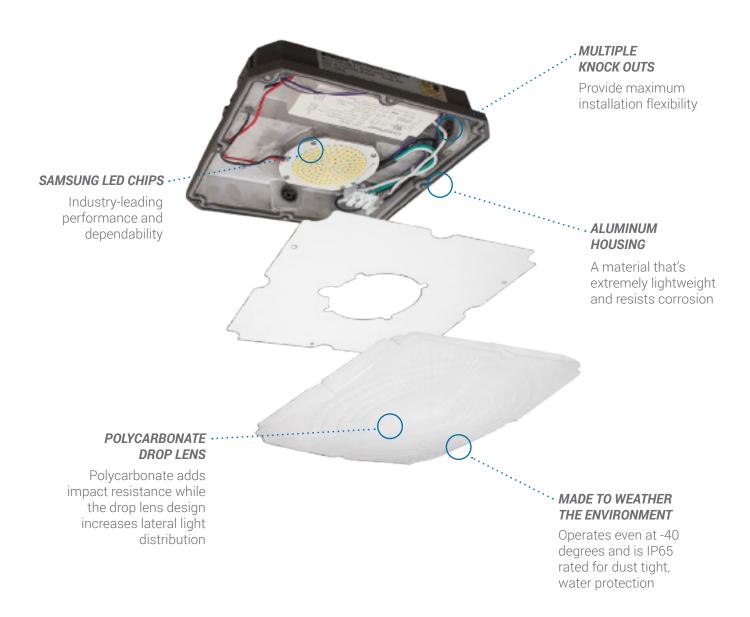

The CF4-Series Dimmable LED Canopy Fixture is an ultra-thin, energy-efficient solution for illuminating commercial and industrial environments.

Designed with a dropped diffuser lens, the fixture provides maximum lateral light distribution while minimizing glare.

## **Key Features & Benefits**

- Aluminum housing with polycarbonate lens
- 50,000 hours lifespan for maintenence-free operation
- Suitable for direct surface or pendant mounting
- Dark grey finish to match any outdoor environment
- -40°F to 104°F (-40°C to 40°C) operation temperature range
- IP65 rated
- Backed by a worry-free 10 year warranty