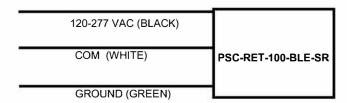

0-95% Non-condensing
- Applicable for Indoor and Outdoor
- Technology Partner SILVAIR



imensions (in): 9x6x3 لـ

## **Applications**

The McWong Line Voltage Range Extender PSC-RET-100-BLE-SR provides max Bluetooth range up to 800 ft (240 m)\* when using with TruBlu<sup>™</sup> Bluetooth Mesh 1.0.1 (SIG) network.

PSC-RET-100-BLE-SR comes with lightning protection with a built-in surge protector at 20KV/10KA.

The device is suitable for a variety of indoor and outdoor applications. It is rated for use in temperatures ranging from -30° to 70°C and relative humidity from 90 to 95% non-condensing.

\*Note: Bluetooth Range is highly dependent on the integration of fixtures, surrounding environment and conditions. It is recommended to conduct testing for range accuracy.

#### Wiring Diagram



## **How to Order**

| Model No.          | Description                                                          | Input Voltage |
|--------------------|----------------------------------------------------------------------|---------------|
| PSC-RET-100-BLE-SR | Line Voltage Time-Controller, Bluetooth Mesh in TruBlu <sup>TM</sup> | 120-277 VAC   |

Design and specifications are subject to change without notice.