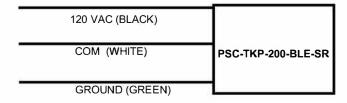

# PSC-TKP-200-BLE-SR | Line Voltage Time-Keeper

#### Overview

- Line Voltage Input 120 VAC
- Time Keeper
- Back-up Battery\* approximately 24 hours
- Technology Partner SILVAIR



Dimensions (in): 9x6x3

### **Applications**

The TruBlu<sup>™</sup> Line Voltage Time Keeper PSC-TKP-200-BLE-SR provides reliable scheduling when using with TruBlu<sup>™</sup> Bluetooth Mesh 1.0.1 (SIG) network.

PSC-TKP-200-BLE-SR comes with back-up battery to provide support incase of power outage, this back-up battery\* is maintained by the integrated charge Keeper, and can last for approximately 24 hours.

\*Charge for 24 hours before use

### **Wiring Diagram**



## **How to Order**

| Model No.          | Description                                                      | Input Voltage |
|--------------------|------------------------------------------------------------------|---------------|
| PSC-TKP-200-BLE-SR | Line Voltage Time-Keeper, Bluetooth Mesh in TruBlu <sup>TM</sup> | 120 VAC       |

Design and specifications are subject to change without notice.



<sup>\*</sup>Enable UPS switch before use