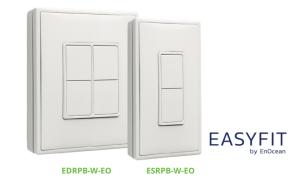

### **APPLICATIONS**

- Office space
- Classrooms
- Conference rooms
- Storage spaces .
- Break rooms Restrooms

AVAILABLE MODELS

| ORDER<br>CODE | ITEM #     | SENSOR<br>TECHNOLOGY | WIRELESS<br>TECHNOLOGY | ROCKER | COMMUNICATION<br>RANGE* | INSTALLATION TYPE      |
|---------------|------------|----------------------|------------------------|--------|-------------------------|------------------------|
| 12654         | ESRPB-W-EO | Wireless Controller  | Bluetooth® SIG Mesh    | Single | 32.8ft                  | Wireless, Self-Powered |
| 12655         | EDRPB-W-EO | Wireless Controller  | Bluetooth® SIG Mesh    | Double | 32.8ft                  | Wireless, Self-Powered |