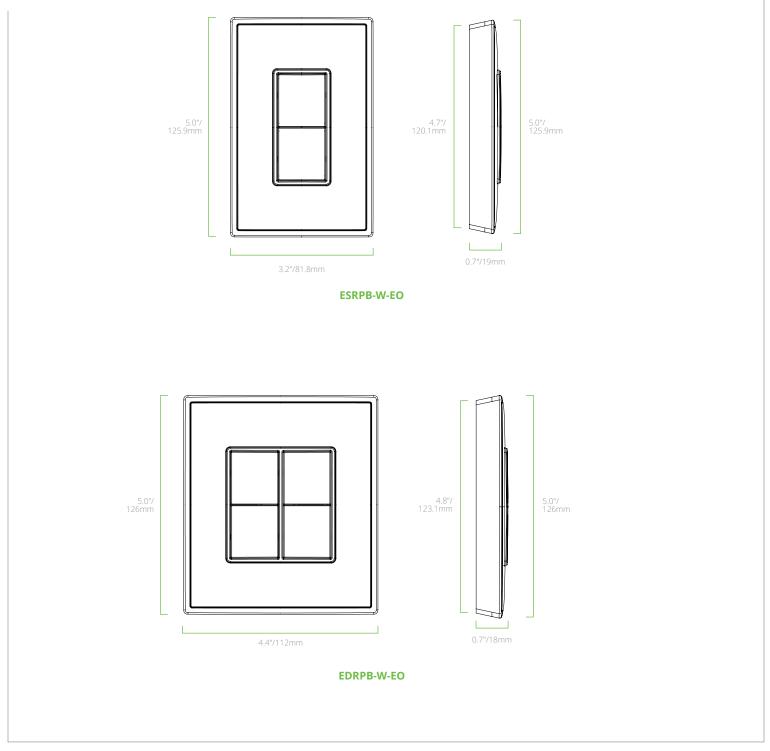

ELESS<br>TECHNOLOGY | ROCKER | COMMUNICATION<br>RANGE* | INSTALLATION TYPE      |
|---------------|------------|----------------------|------------------------|--------|-------------------------|------------------------|
| 12654         | ESRPB-W-EO | Wireless Controller  | Bluetooth® SIG Mesh    | Single | 32.8ft                  | Wireless, Self-Powered |
| 12655         | EDRPB-W-EO | Wireless Controller  | Bluetooth® SIG Mesh    | Double | 32.8ft                  | Wireless, Self-Powered |

\*Communication range highly depends on the intergrated fixtures, surrounding environment, and conditions.

It is recommended to conduct testing in each unique application for range accuracy.

For a longer communication range, a Range Extender is recommended (per zone).



# **PRODUCT DIMENSIONS**