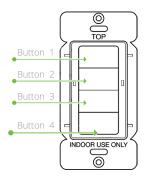

#### FACTORY RESET

Hold both Button 1 and Lower Toggle for 10 seconds. The device returns to an un-provisioned state.

PSC-DM-WS-400-BLE-SR

BUTTON 1 AND BUTTON 2 FOR AUTO/ON AND DIMMING Short Press Button 1: AUTO/ON Short Press Button 2: Off Long Press Button 1: Dim Up Long Press Button 2: Dim Down

Long Press Button 2: Dim Down Auto: Resume automatic control; turns on the automatic settings for luminaires (defined by the settings profile).

# BUTTON 3 AND BUTTON 4 TO TRIGGER SCENES OR CONTROL COLOR TEMPERATURE (IF AVAILABLE); SCENES MUST BE CONFIGURED

Short Press Button 3: Scene A (if configured) Short Press Button 4: Scene B (if configured) Long Press Button 3: Colder Temperature (if available) Long Press Button 4: Warmer Temperature (if available)

### FACTORY RESET

Hold both Button 1 and Button 4 for 10 seconds. The device returns to an un-provisioned state.