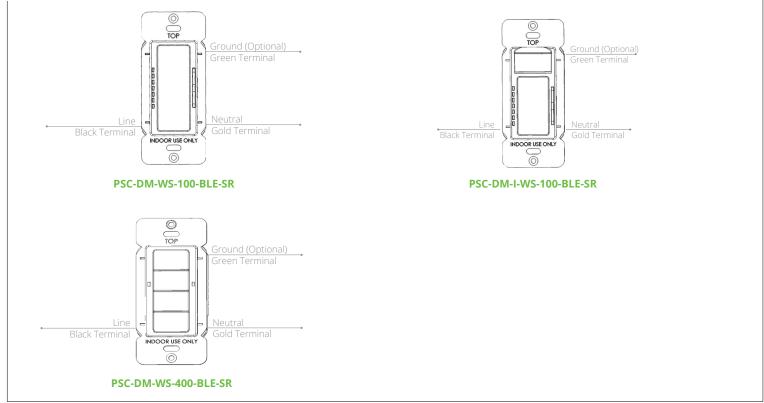

## ELECTRICAL

- Input Voltage: 120-277V, 50/60Hz
- Power Consumption: 1.5W Maximum
- The Wall Controller is powered by line voltage

# WIRING DIAGRAM