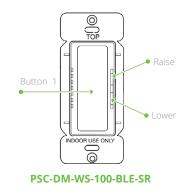

# WIRELESS MANUAL CONTROL

BUTTON 1 FOR ON/OFF Short press: AUTO/ON Short press: OFF Auto: Resume automatic control; turns on the automatic settings for luminaires (defined by the settings profile).

**FOR DIMMING** Raise Toggle Lower Toggle

#### FACTORY RESET

Press and hold Button 1 together with side toggle at top and bottom for 10 seconds. The device returns to an unprovisioned state.

PSC-DM-I-WS-100-BLE-SR