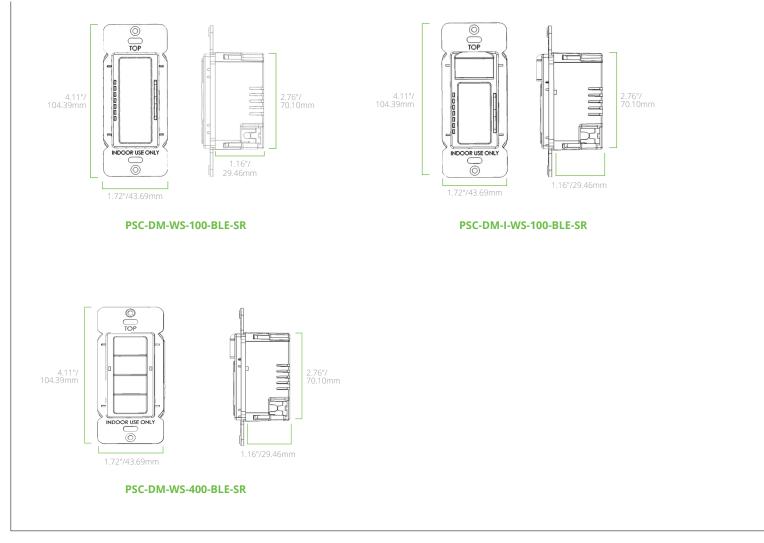

# project name type catalog number voltage approved by date

PSC-DM-WS-100-BLE-SR PSC-DM-I-WS-100-BLE-SR PSC-DM-WS-400-BLE-SR

# **PRODUCT DIMENSIONS**