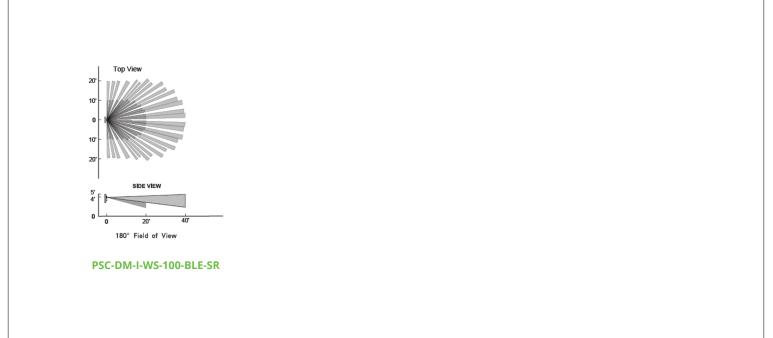

## PERFORMANCE

- Communication Range: up to 30ft\*
- Manual on/off (wireless)
- Continuous Dimming (Wireless)
- LED status indicator light

\*Communication range highly depends on the intergrated fixtures, surrounding environment, and conditions.

It is recommended to conduct testing in each unique application for range accuracy.

For a longer communication range, a Range Extender is recommended (per zone).

#### FACTORY RESET

Press and hold Button 1 together with side toggle at top and bottom for 10 seconds. The device returns to an unprovisioned state.

PSC-DM-I-WS-100-BLE-SR