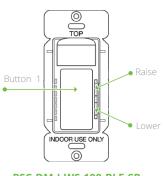

#### BUTTON 1 FOR ON/OFF Short Press: AUTO/ON

Second Short Press: OFF Auto: Resume automatic control; turns on the automatic settings for luminaires (defined by the settings profile).

## FOR DIMMING

Raise Rocker Lower Rocker

#### FACTORY RESET

Hold both Button 1 and Lower Toggle for 10 seconds. The device returns to an un-provisioned state.

PSC-DM-WS-400-BLE-SR

BUTTON 1 AND BUTTON 2 FOR AUTO/ON AND DIMMING Short Press Button 1: AUTO/ON Short Press Button 2: Off Long Press Button 1: Dim Up Long Press Button 2: Dim Down