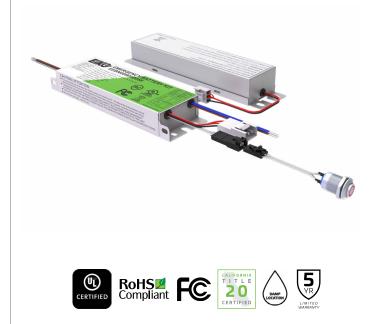

#### HIGHLIGHTS

- Provides power for emergency lighting needs
- Specifically designed for applications that require a high temp battery kit that will perform up to 140°F/60°C
- To be used in enclosed and gasketed fixtures (no external option available)
- Constant power design provides constant light output for 90 minutes with no fluctuation in light output
- Self-diagnostic testing: 30 seconds monthly, 90 minutes annually
- Includes IP65 rated illuminated test button
- Compatible with many IP65 EiKO fixtures (See below for compatibility and refer to individual fixture Spec Sheets)

#### CONSTRUCTION

- White powder coated steel housing
- IP65 rated illuminated test button

# GREAT FOR HIGH TEMP APPLICATIONS FEATURING LONG LIFE BATTERY

Rated for use in applications up to 140°F/60°C (great for use with IP65 rated fixtures). Uses LiFePO4 battery ensuring long life performance.