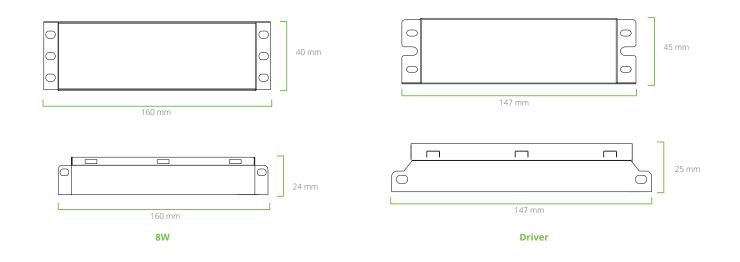

°F/60°C (great for use with IP65 rated fixtures). Uses LiFePO4 battery ensuring long life performance.



## AVAILABLE MODELS

| ORDER | ORDER<br>CODE | ITEM #       | INPUT<br>VOLTAGE | MAXIMUM<br>CURRENT | OUTPUT<br>POWER | RATED OUTPUT<br>CURRENT | OUTPUT<br>VOLTAGE | RECHARGE<br>TIME |
|-------|---------------|--------------|------------------|--------------------|-----------------|-------------------------|-------------------|------------------|
|       | 14654         | EEBN08WHB300 | 120-347VAC       | 100mA              | 8W              | Varies with Load        | 50-300VDC         | 24 hours         |

NOTE: Prior to installation, customer should verify suitability for the application. Contact EiKO for infromation regarding use with EiKO LED fixtures

### **PRODUCT DIMENSIONS**