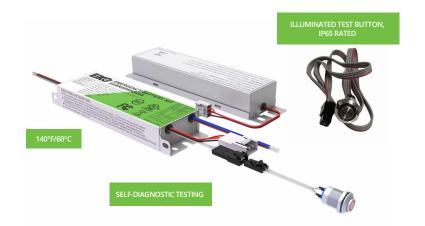

#### **IP65 RATED TEST BUTTON**

The IP65 illuminated test button on the battery is designed for field testing and to notify if the battery has failed testing.

#### DESIGNED TO BE USED AS AN INTERNAL BATTERY BACKUP KIT

When there is an interruption in electricity, a battery backup provides light for safety and security. Self-diagnostic testing: 30 seconds monthly, 90 minutes annually. Test button will illuminate when battery backup is no longer fuctioning correctly.

# GREAT FOR HIGH TEMP APPLICATIONS FEATURING LONG LIFE BATTERY

Rated for use in applications up to 140°F/60°C (great for use with IP65 rated fixtures). Uses LiFePO4 battery ensuring long life performance.