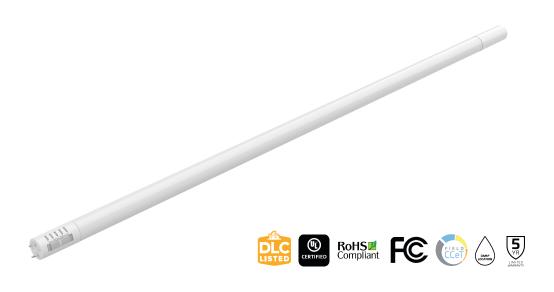

## **TYPE A+B T8 LED TUBES**

Our new Type A+B Dual Mode T8 LED Tubes offer maximum flexibility during installation with 5 color select options and dual mode operation.

**Type A+B** can be installed as a plug and play solution on existing ballasts or bypassing the ballast and wiring directly to line voltage 120-277V

**Color Select** 30/35/40/ 50/65K

**Lengths:** 2′, 3′, 4′ **U-Bend:** 15/8″, 6″

Base: G13

**Single or double ended** wiring for
Type B applications

**No socket changes** when using shunted sockets

**330°** widespread illumination

→ 🗍

Frosted glass lens reduces glare and provides optimal heat dissipation

Up to **50% energy savings**compared to
traditional lamps

LED Life L70> 50,000 hours

View Spec Sheet for a full list of EiKO's T8 LED tube offerings